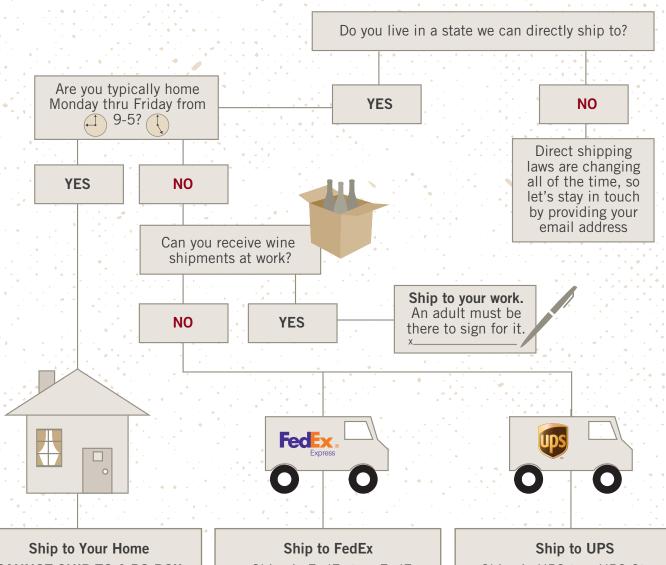

## SHIPPING WINE 101

An Adult Signature is Required by Federal Law for your Delivery

## CANNOT SHIP TO A PO BOX

- Adult signature required when delivered.
- Most deliveries during business hours
- Carriers make 3 consecutive delivery attempts
- Ship via FedEx to a FedEx Office or Walgreens Onsite location.
- Let us help find a convenient location
- Follow tracking information to note when it arrives
- Held 5 business days

- Ship via UPS to a UPS Store
- **IMPORTANT** Set up account by calling - UPS Stores are privately owned, and requirements differ per location
- Let us help find a convenient location
- Follow tracking information to note when it arrives
- Held 5 business days